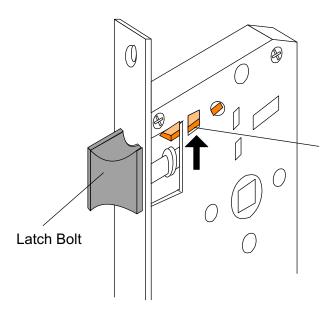

Latch Blocking Trigger

Step 1 Push up the Latch Blocking Trigger

<u>Step 2 -</u>

Press the Spring Latch Bolt down/past the the Armor Front to rotate the Latch Bolt for 180 degrees; and then release spring tension and snap Latch Bolt back to its working position in slot.