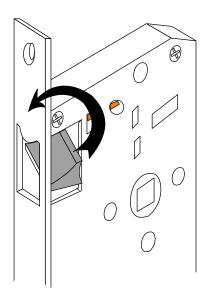

Latch Blocking Trigger

Step 1 Push up the Latch Blocking Trigger

<u>Step 2 -</u>

Press the Spring Latch Bolt down/past the the Armor Front to rotate the Latch Bolt for 180 degrees; and then release spring tension and snap Latch Bolt back to its working position in slot.